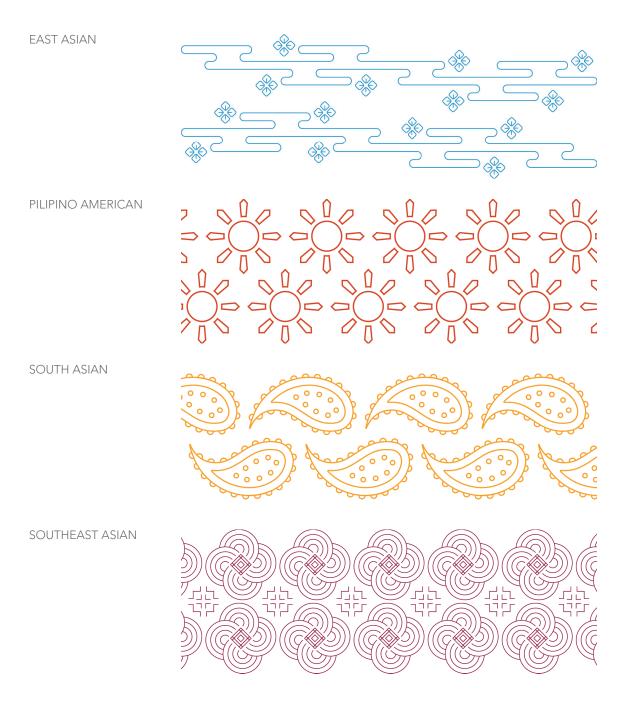

## **AAM PATTERNS**

Patterns have been designed as an additional visual asset to add contextualization to communication pieces. Due to the multi-ethnic audiences within AAM, there are four patterns specifically designed to communicate for and to specific audiences. These files are packaged along with logo files and available in multiple colors and file formats.